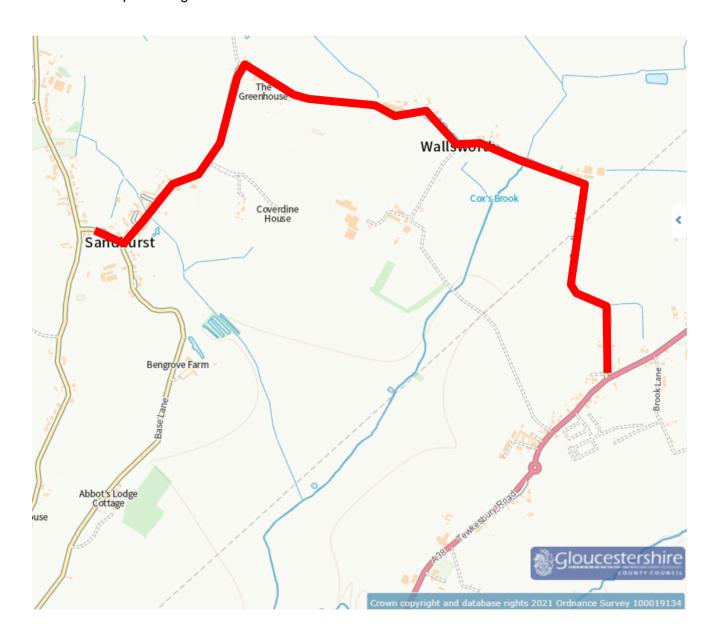

Where: Sandhurst Lane, Sandhurst - see overleaf for details of road closure.

When: 30th March between 0700 and 1900

On behalf of Gloucestershire County Council, we will shortly be returning to complete patching works at the above location to repair localised faults and improve the condition of the road.

## **ROAD CLOSURE**

We will be patching in multiple locations along the stretch of road marked in red on the map overleaf. We will be working in sections and only the section we will be working on at a time will be fully closed.

## **Parking**

Please note that parking on the road (as marked red on the map) will be prohibited during the works. We will make every effort to contact the owners of any vehicles left parked on road, but if unsuccessful, we may have to arrange for them to be removed to a secure area until collected by owners. Off-road parking will be unaffected.

Thank you in advance for your patience and co-operation. If you have any queries, please email Highways@gloucestershire.gov.uk.

Below is a map showing the extents of the road closure.

Kind regards,

Perry Holder, Supervisor For and on behalf of Ringway